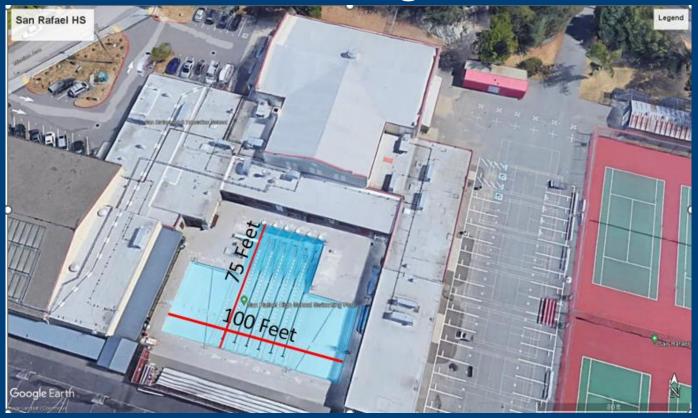

### San Rafael High School Swimming Pool

Pool Deck 116' x 114' Maximum Pool Perpendicular Size 40-Meters Footprint from building to edge of track 191'