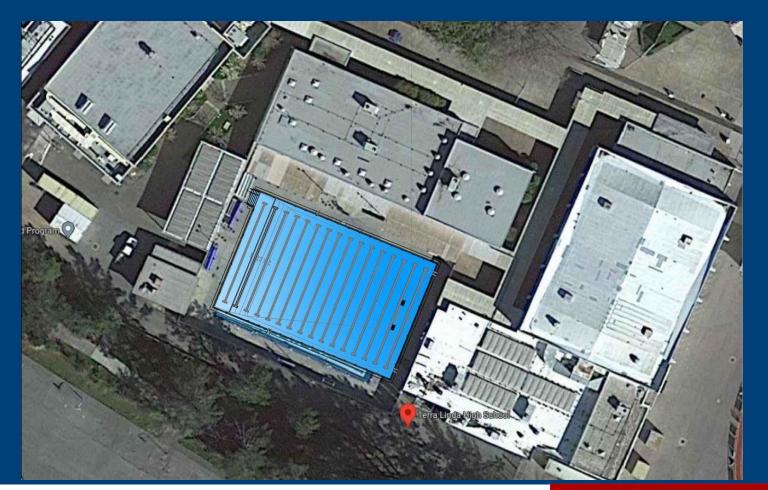

### Terra Linda High School 33-Meter Swimming Pool

### Terra Linda High School 35-MeterSwimming Pool

### Terra Linda High School 40-Meter Swimming Pool