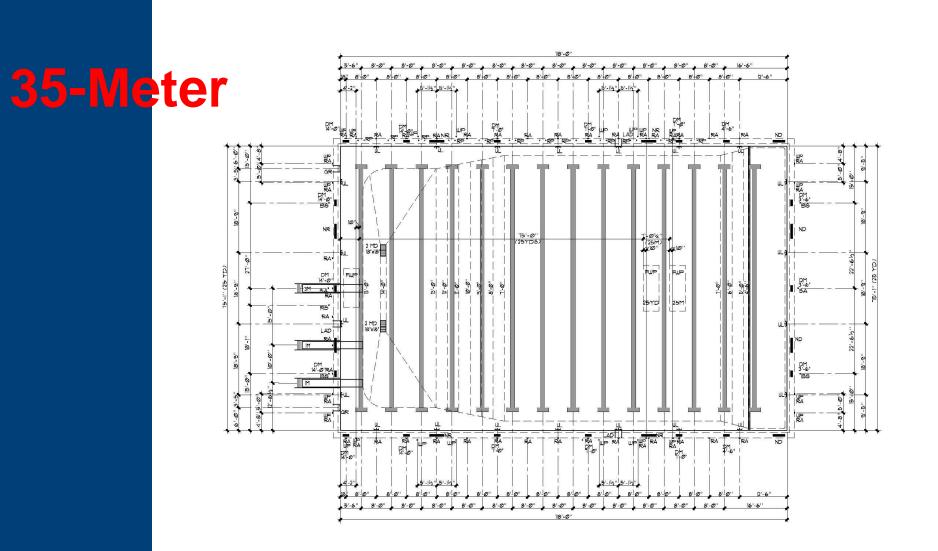

### Terra Linda High School 35-MeterSwimming Pool

### San Rafael High School 35-Meter Swimming Pool