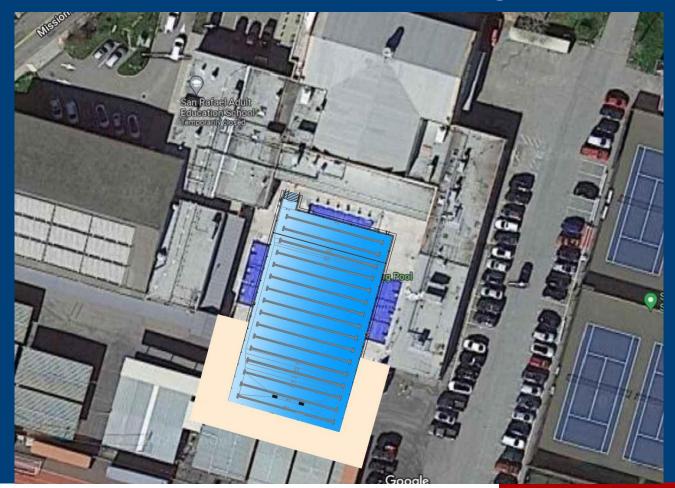

### San Rafael High School Swimming Pool

Pool Deck 116' x 114' Maximum Pool Perpendicular Size 40-Meters Footprint from building to edge of track 191'

### San Rafael High School 40-Meter Swimming Pool

MARIN ACADEMY

SAN RAFAEL

**CITY SCHOOLS** 