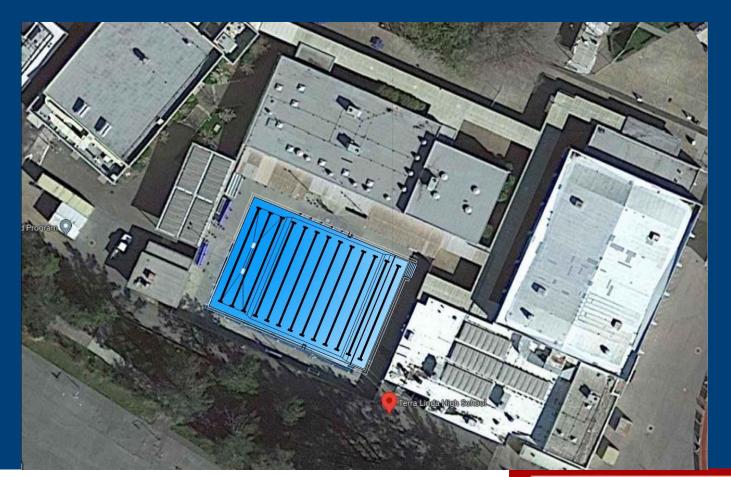

### Terra Linda High School 33-Meter Swimming Pool

### Terra Linda High School 35-MeterSwimming Pool

### Terra Linda High School 40-Meter Swimming Pool