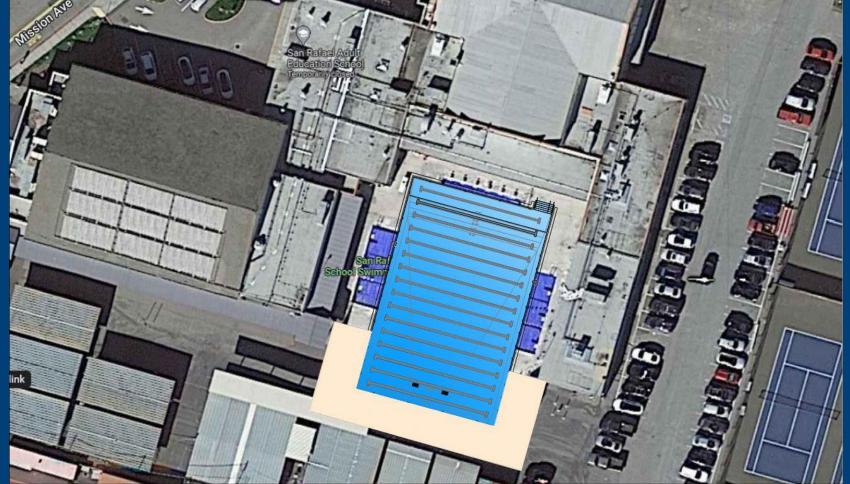

### San Rafael High School Swimming Pool

Pool Deck 116' x 114' Maximum Pool Perpendicular Size 40-Meters Footprint from building to edge of track 191'

### San Rafael High School 35-Meter Swimming Pool