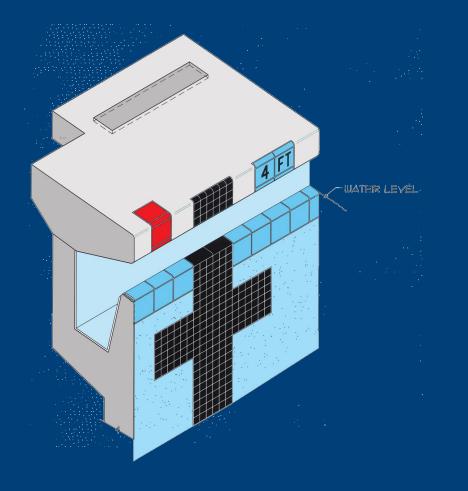

#### Cantilever Gutter

**Rim-Flow Gutter** 

| FEATURE                         | 33-Meter | 35-Meter  | 40-Meter  | 50-Meter  |
|---------------------------------|----------|-----------|-----------|-----------|
| Length                          | 108'     | 115'      | 131'      | 164'      |
| Surface Area (Sq. Ft.)          | 8,118    | 8,669     | 9,900     | 12,350    |
| Number of 7' Lanes              | 15       | 16        | 18        | 23        |
| Max Swimmers 7' Lanes           | 90       | 96        | 108       | 138       |
| Number of 8' Lanes              | 13       | 14        | 16        | 20        |
| Max Swimmers 8' Lanes           | 78       | 84        | 96        | 120       |
| Maximum Occupancy               | 405      | 433       | 495       | 617       |
| Wall Goal H <sub>2</sub> O Polo | 1        | 2         | 2         | 3         |
| Shallow Water 3.5' – 4.5'       | 10'      | 10' – 17' | 10' – 43' | 10' – 66' |