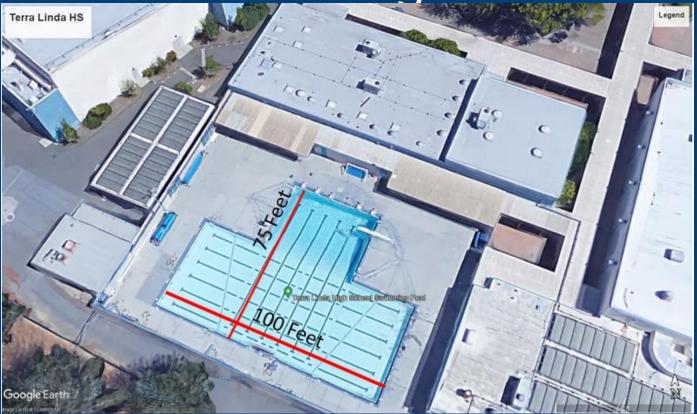

### Terra Linda High School Swimming Pool

Pool Deck 140' x 100' Maximum Pool Size 33-Meters Footprint from building to face of other building 181'