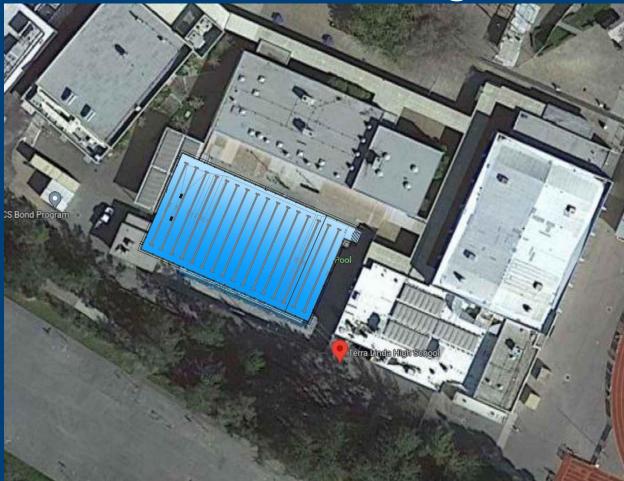

### Terra Linda High School Swimming Pool

Pool Deck 140' x 100' Maximum Pool Size 33-Meters Footprint from building to face of other building 181'

### Terra Linda High School 33-Meter Swimming Pool