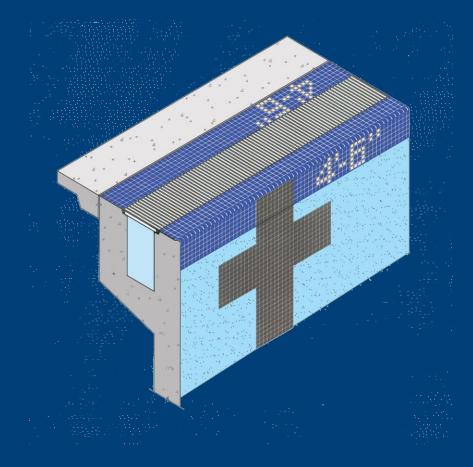

#### Cantilever Gutter

**Rim-Flow Gutter** 

| FEATURE                         | 33-Meter | 35-Meter  | 40-Meter  | 50-Meter  |
|---------------------------------|----------|-----------|-----------|-----------|
| Length                          | 108'     | 115'      | 131'      | 164'      |
| Surface Area (Sq. Ft.)          | 8,118    | 8,669     | 9,900     | 12,350    |
| Number of 7' Lanes              | 15       | 16        | 18        | 23        |
| Max Swimmers 7' Lanes           | 90       | 96        | 108       | 138       |
| Number of 8' Lanes              | 13       | 14        | 16        | 20        |
| Max Swimmers 8' Lanes           | 78       | 84        | 96        | 120       |
| Maximum Occupancy               | 405      | 433       | 495       | 617       |
| Wall Goal H <sub>2</sub> O Polo | 1        | 2         | 2         | 3         |
| Shallow Water 3.5' – 4.5'       | 10'      | 10' – 17' | 10' – 43' | 10' – 66' |