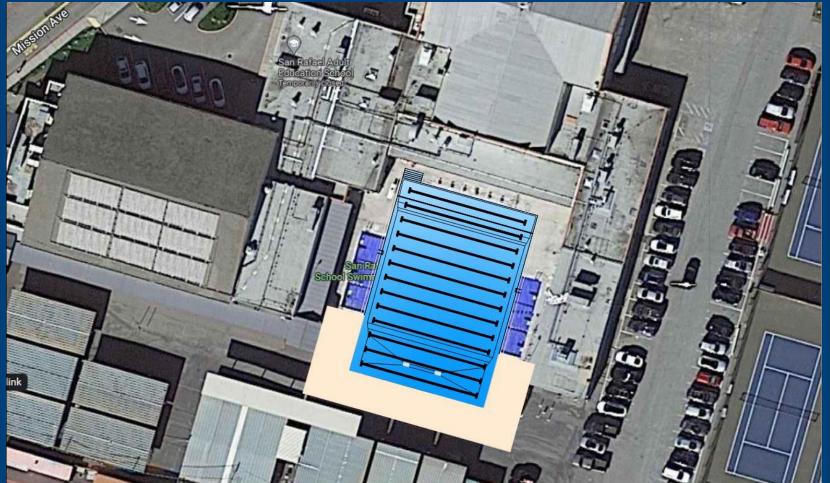

### San Rafael High School Swimming Pool

Pool Deck 116' x 114' Maximum Pool Perpendicular Size 40-Meters Footprint from building to edge of track 191'

### San Rafael High School 33-Meter Swimming Pool