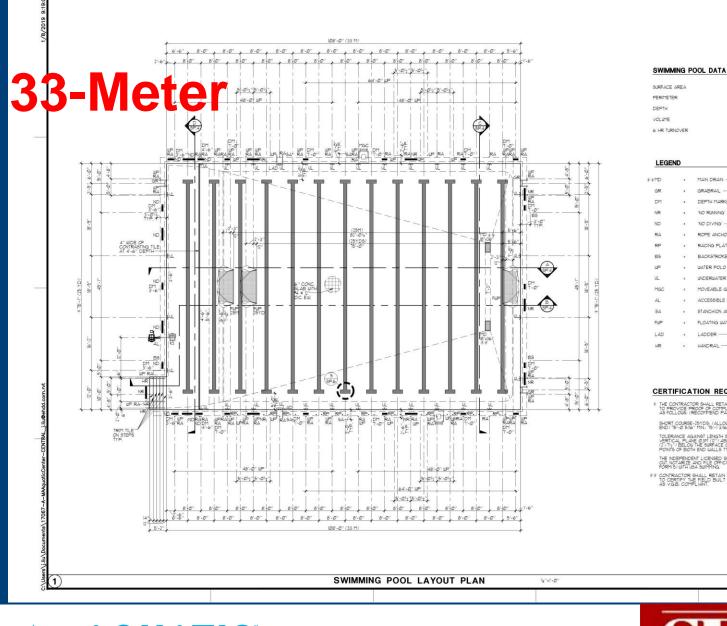

### Terra Linda High School 33-Meter Swimming Pool

### San Rafael High School 33-Meter Swimming Pool